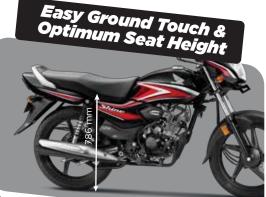

ot No. 1, Sector - 03, IMT Manesar, Distt. Gurugram, (Haryana) - 122050,

• Product shown in the picture may vary from actual product available in the market. • Accessories shown in the picture are not part of standard equipment. India; Website: www.honda2wheelersindia.com; Customer Care: customercare@honda2wheelersindia.com





## IMPRESSIVE MILEA GE PGM-FI

eSP Technology



Reduces friction and improves performance and fuel efficiency.

PENA-F

THE PROPERTY OF THE PROPERTY OF

Shine

PGM-FI system gives consistent power and more mileage.





The Combi-Brake System with Equalizer reduces braking distance, so you can ride with confidence.

Superior Suspension makes driving easy on all kinds of roads.



Longer, comfortable seat and great Ergonomics make even long journeys comfortable.



Easy ground touch and optimum seat height enhances your comfort.

# SUPERIS STILL Stylish Alloy Wheels



Adds to your style significantly.



Beautiful tank and side graphics increase your shine.



Shine



Magnificent aerodynamic front cowl and attractive headlamp.



# EFFECTIVE Shine

## Side Stand Engine Cut Off



Adding to the safety of the rider, it cuts off the ignition if the vehicle is put in gear when the side stand

### Light Weight Durable Diamond Frame



Light frame reduces the overall weight of the motorcycle which makes it easier to handle it. Durable & tough frame suited for variable road conditions and extremely convenient for carrying load.

## Small Turning Radius



Effective in tight corners & narrow roads.

### Strong Grab Rail



Makes the motorcycle elegant an