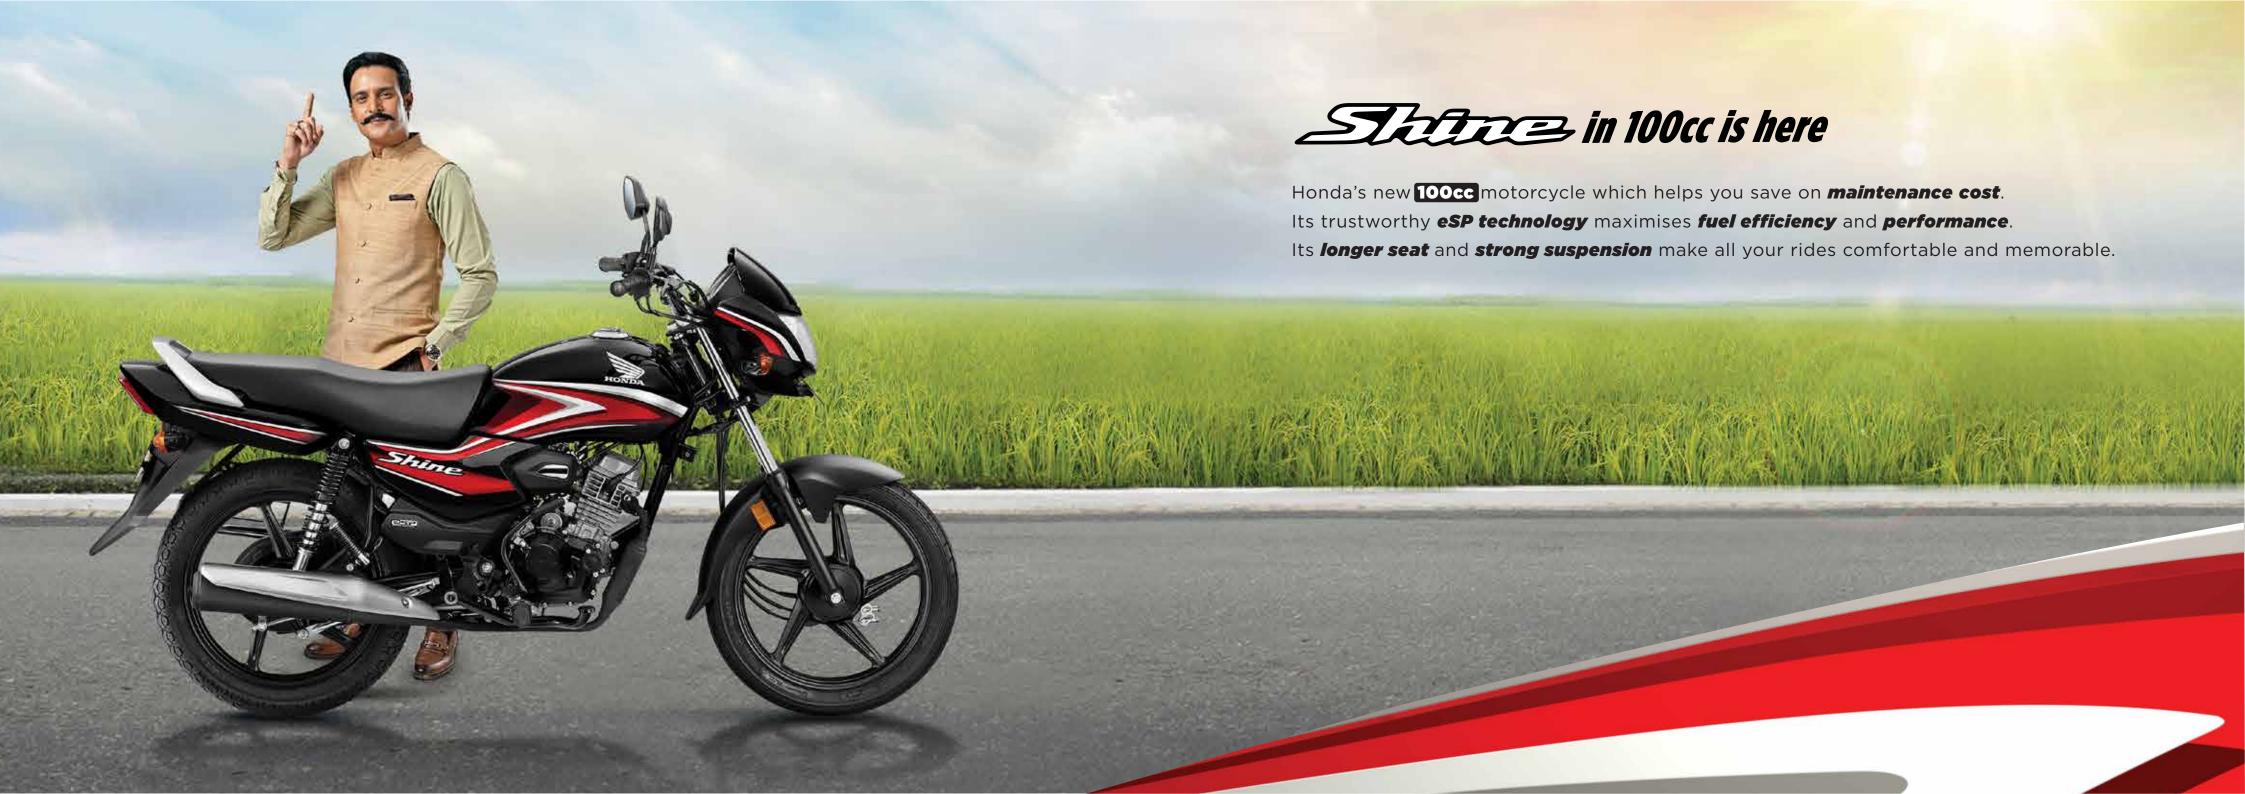

## IMPRESSIVE MILEA GE PGM-FI

eSP Technology

Reduces friction and improves performance and fuel efficiency.

PENA-F

THE PROPERTY OF THE PROPERTY OF

Shine

PGM-FI system gives consistent power and more mileage.

The Combi-Brake System with Equalizer reduces braking distance, so you can ride with confidence.

Superior Suspension makes driving easy on all kinds of roads.

Longer, comfortable seat and great Ergonomics make even long journeys comfortable.

# SUPERIS STILL Stylish Alloy Wheels

Adds to your style significantly.

Beautiful tank and side graphics increase your shine.

Shine

Magnificent aerodynamic front cowl and attractive headlamp.