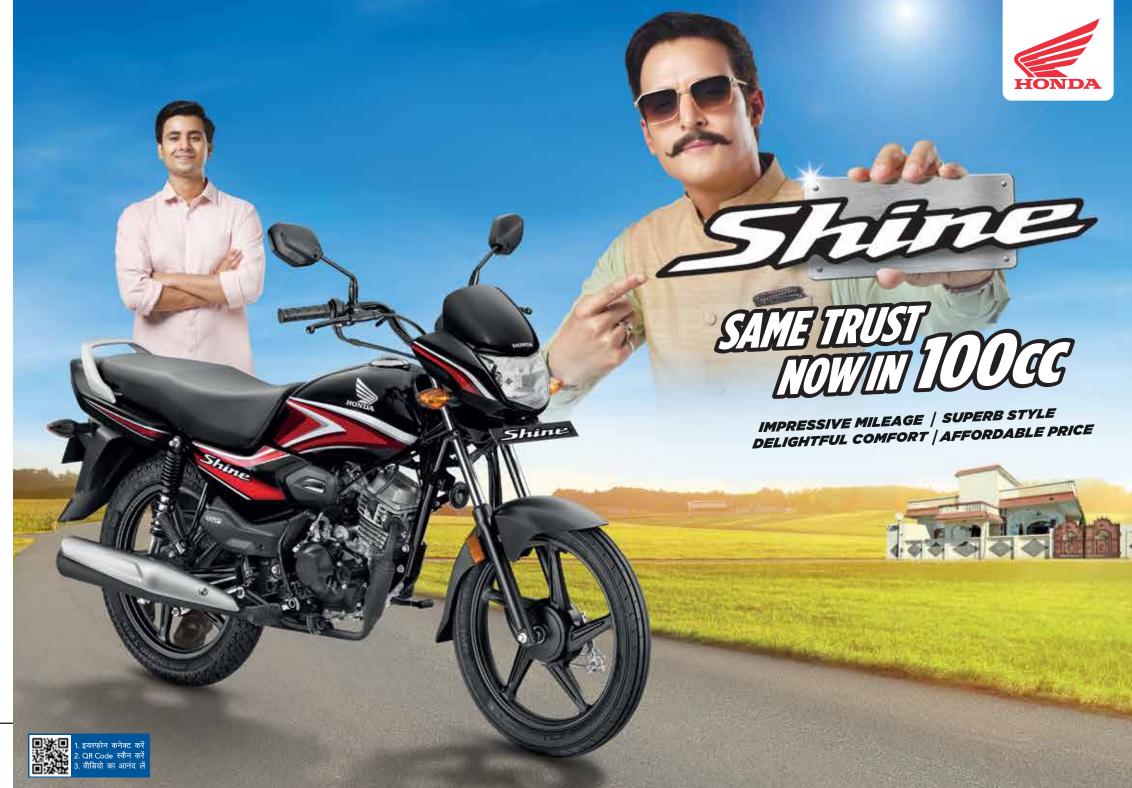

## IMPRESSIVE MILEA GE PGM-FI

eSP Technology

Reduces friction and improves performance and fuel efficiency.

PENA-F

THE PROPERTY OF THE PROPERTY OF

Shine

PGM-FI system gives consistent power and more mileage.

The Combi-Brake System with Equalizer reduces braking distance, so you can ride with confidence.

Superior Suspension makes driving easy on all kinds of roads.

Longer, comfortable seat and great Ergonomics make even long journeys comfortable.

# SUPERIS STILL Stylish Alloy Wheels

Adds to your style significantly.

Beautiful tank and side graphics increase your shine.

Shine

Magnificent aerodynamic front cowl and attractive headlamp.